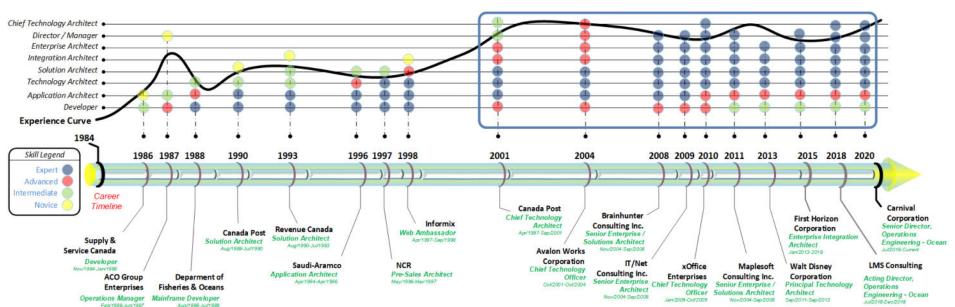

## Alignment Considerations

✓ Professional experience alignment mapped below to delivery, performance and execution across employers

**Education / Certifications** 

- ✓ Degree of fit to corporate mission across employers boxed below
- √ Trend curve represents how experience maps to delivery over career timeline